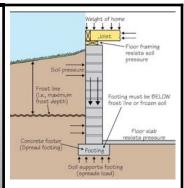

### **FOUNDATION**

The inspection of the foundation, crawl space and associated components is a visual inspection only and shall not be deemed as an all inclusive inspection. The reporting of these areas does not imply whether or not the foundation is structurally sound and it is recommended that a State of Tennessee licensed engineer evaluate the foundation for structural integrity. It is recommended that a licensed termite company be hired to inspect the house for wood boring insects.

| Foundation Type:           | Footing and block foundation                                                               |                        |
|----------------------------|--------------------------------------------------------------------------------------------|------------------------|
| Floor Structure Type:      | Crawl space and sab on grade                                                               |                        |
| Wall Structure Type:       | Block foundation walls and wood framed walls                                               |                        |
| Foundation Moderate Items: | Some foundation mortar finish had hairline cracks at the joints that needs to be repaired. |                        |
|                            | 2. Some of the foundation vents need to be sealed around.                                  |                        |
| Foundation Noted Items:    | N/A                                                                                        |                        |
| Foundation Rec. Items:     | Downspouts should be maintained in order to more foundation.                               | ve water away from the |