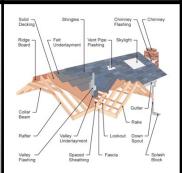

### ROOF

Per the State of Tennessee Standards of Practice, the roof is viewed from the lower roof edge. Higher areas of the roof will be viewed through high power binoculars. The lifespan or age of the shingles can not be determined by the inspector. It is recommended that a licensed roofing company be hired to evaluate the life span of the shingles.

**Roofing Material Type:** 

The roof was covered with an architectural fiberglass composition asphalt shingles. Composition shingles are composed of a fiberglass mat embedded in asphalt and covered with ceramic-coated mineral granules.

Observed a rubber membrane roof over the back porch area.

**Gutters and Downspouts:** 

Appeared to be in satisfactory condition.

**Roof Inspection Method:** 

Physical

**Roof Moderate Items:** 

1. Observed several bare nail heads that need a sealant around them.

2. Recommend trimming the trees back away from all roof areas.

|                         | 3. Observed debris in the gutters that needs to be cleaned out. |                       |
|-------------------------|-----------------------------------------------------------------|-----------------------|
|                         | 4. Observed light surface wear in various locations.            |                       |
| Type of Roof System:    | Engineered Truss                                                |                       |
| Roof Noted Items:       | N/A                                                             |                       |
| Roof Recommended Items: | 1. Recommend installing diverter flashing at the house          | se wall gutter areas. |