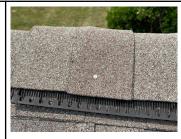

2. Recommend trimming the trees back away from all roof areas.

|                         | 3. Observed debris in the gutters that needs to be cleaned out. |                       |
|-------------------------|-----------------------------------------------------------------|-----------------------|
|                         | 4. Observed light surface wear in various locations.            |                       |
| Type of Roof System:    | Engineered Truss                                                |                       |
| Roof Noted Items:       | N/A                                                             |                       |
| Roof Recommended Items: | 1. Recommend installing diverter flashing at the house          | se wall gutter areas. |