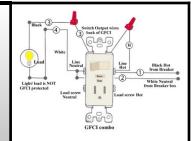

| Bath 1 Location: | Master Bath                                                       |
|------------------|-------------------------------------------------------------------|
| GFCI Protection  | The GFCI protection in this area appeared to operate as intended. |

| Bath 1 Items:           | <ol> <li>The light switch needs a coverplate.</li> <li>Observed a slight dip in the floor in front of the toilet.</li> <li>The towel bar needs to be better anchored.</li> </ol>                                                          |  |
|-------------------------|-------------------------------------------------------------------------------------------------------------------------------------------------------------------------------------------------------------------------------------------|--|
| Bath 2 Location:        | Hall Bath                                                                                                                                                                                                                                 |  |
| GFCI Protection         | The GFCI protection in this area appeared to operate as intended.                                                                                                                                                                         |  |
| Bath 2 Items:           | <ol> <li>The entry door rubs the frame and needs repaired. The door top edge needs to be repainted.</li> <li>The towel bar needs to be better anchored to the wall.</li> <li>Seal the gap between the flooring and the shower.</li> </ol> |  |
| Bath Noted Items:       | N/A                                                                                                                                                                                                                                       |  |
| Bath Recommended Items: | N/A                                                                                                                                                                                                                                       |  |