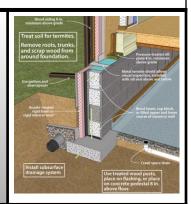

### CRAWL SPACE

The inspection of the crawl space and associated components is a visual inspection only and shall not be deemed as all inclusive. Where permissible and safe, all areas will be accessed and visually inspected and all deficient items observed will be documented. We are not microbial fungi experts and it is recommended that you hire an expert.

**Crawl Space Moderate Items** 

- 1. Strap up all wires better in this area.
- 2. All supply piping in this area needs to be properly insulated to protect against freezing.

|                               | 3. Observed what appeared to be a microbial fungi growth substance on the floor system which is recommended to be addressed by a licensed company.                                                                                                                       |  |
|-------------------------------|--------------------------------------------------------------------------------------------------------------------------------------------------------------------------------------------------------------------------------------------------------------------------|--|
|                               | 4. Recommend insulating the floor system to current standards.                                                                                                                                                                                                           |  |
| Crawl Space Access Location:  | Left House Side. Some of the crawl space areas were too small to safely access.                                                                                                                                                                                          |  |
| How Crawl Space is Inspected: | Physically                                                                                                                                                                                                                                                               |  |
| Crawl Space Noted Items:      | Crawl space - the crawl space weatherstrip observed to be turned into an unvented crawl space with an air handler unit installed. This needs to be evaluated and repaired by a licensed company. See the summary section. The unit will need to be routinely maintained. |  |