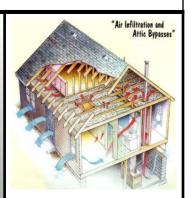

The attic will be viewed for open and obvious defects. If there is a safe access and passage through the attic, the attic will be viewed at all accessible locations. If the attic can not be safely accessed, it will be viewed from the attic opening only.

| Attic Insulation Type: | Loose fill | 10 10 10 10 10 10 10 10 10 10 10 10 10 1 |
|------------------------|------------|------------------------------------------|
| Insulation Depth:      | ~ 10"      |                                          |

| Attic Moderate Items:    | 1. The attic door had a chip out of the edge.                                                                                          |  |
|--------------------------|----------------------------------------------------------------------------------------------------------------------------------------|--|
| Attic Noted Items:       | <ol> <li>Observed flooring and a light over the garage area.</li> <li>Some attic areas were too small to physically access.</li> </ol> |  |
| Attic Recommended Items: | N/A                                                                                                                                    |  |