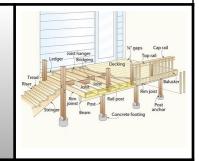

## GARAGE, DECKS & PORCHES

| Garage Moderate Items: | <ol> <li>Observed cracks in the concrete slab that need to be repaired.</li> <li>The walls in this area need to be touched up and repainted.</li> <li>The garage door rollers need to be lubricated. The locks need adjustment.</li> <li>Some light bulbs need to be replaced.</li> </ol> |  |
|------------------------|-------------------------------------------------------------------------------------------------------------------------------------------------------------------------------------------------------------------------------------------------------------------------------------------|--|
| GFCI Protection        | The GFCI protection in this area appeared to operate as intended.                                                                                                                                                                                                                         |  |
| Garage door opener(s)  | The garage door opener eye beams and safety reverse mechanism appeared to operate as intended.                                                                                                                                                                                            |  |
| Garage Noted Items:    | 1. The side exterior door would not open.                                                                                                                                                                                                                                                 |  |
| Garage Rec. Items:     | N/A                                                                                                                                                                                                                                                                                       |  |
|                        | •                                                                                                                                                                                                                                                                                         |  |

| Front Porch Moderate Items:   | <ol> <li>Seal where the concrete slab meets the house walls.</li> <li>The storm door screen was a little torn near the handle and needs to be repaired.</li> <li>Observed cracks in the concrete slab that need to be repaired.</li> </ol> |  |
|-------------------------------|--------------------------------------------------------------------------------------------------------------------------------------------------------------------------------------------------------------------------------------------|--|
| Front Porch Noted Items:      | The deck was too low to the ground to see the construction underneath it.                                                                                                                                                                  |  |
| Front Porch Rec. Items:       | N/A                                                                                                                                                                                                                                        |  |
|                               |                                                                                                                                                                                                                                            |  |
| Deck/Patio Moderate Items:    | 1. Seal the joints around the rear house door                                                                                                                                                                                              |  |
| Deck/Patio Noted Items:       | N/A                                                                                                                                                                                                                                        |  |
| Deck/Patio Recommended Items: | N/A                                                                                                                                                                                                                                        |  |